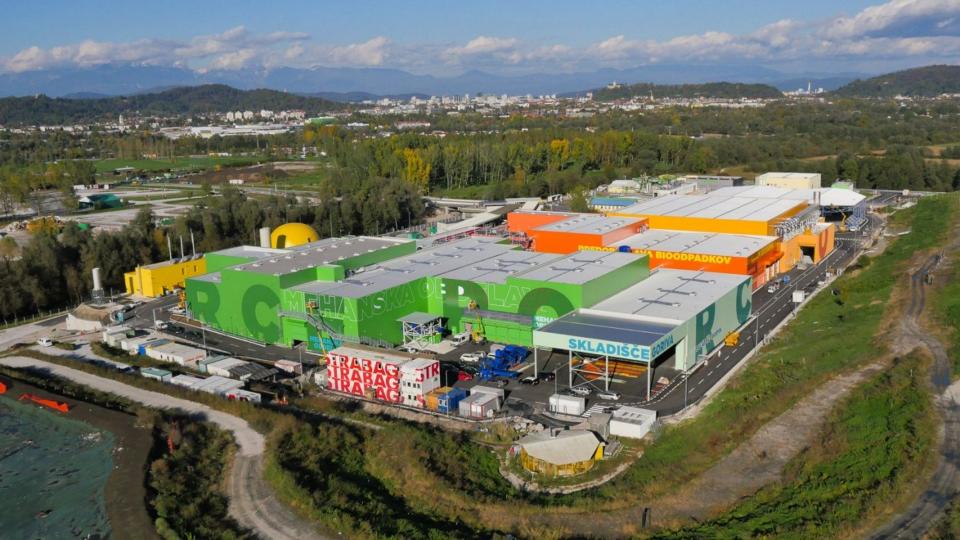

## VOKASNAGA

- Largest public service company in Slovenia
- Set up by several municipalities
- Manages waste and water for around 400.000 residents
- On average, almost 3 bins per person
- Runs the RCERO regional WM center, covering 57 municipalities and 40 % of the population