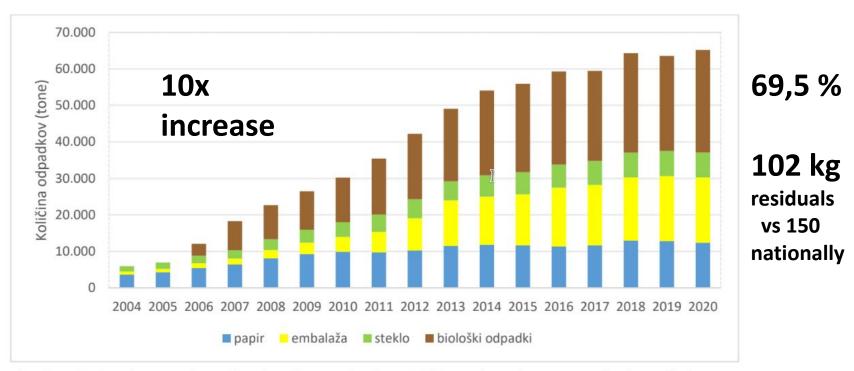

# RESULTS: separate collection

Graf 4: Prikaz ločeno zbranih odpadkov po letih v MOL in desetih primestnih občinah, kjer za ravnanje z odpadki skrbi JP VOKA SNAGA