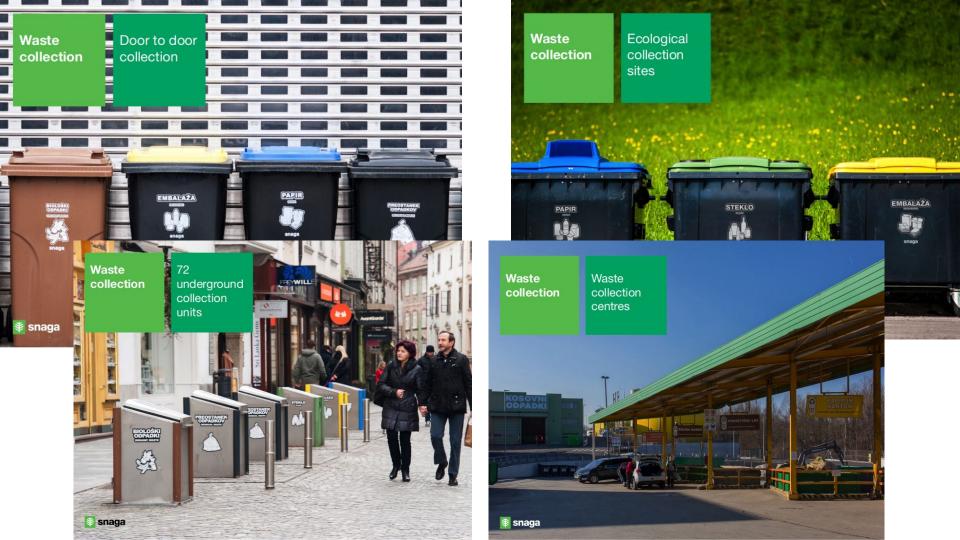

## VOKASNAGA

- Largest public service company in Slovenia
- Set up by several municipalities
- Manages waste and water for around 400.000 residents
- On average, almost 3 bins per person
- Runs the RCERO regional WM center, covering 57 municipalities and 40 % of the population