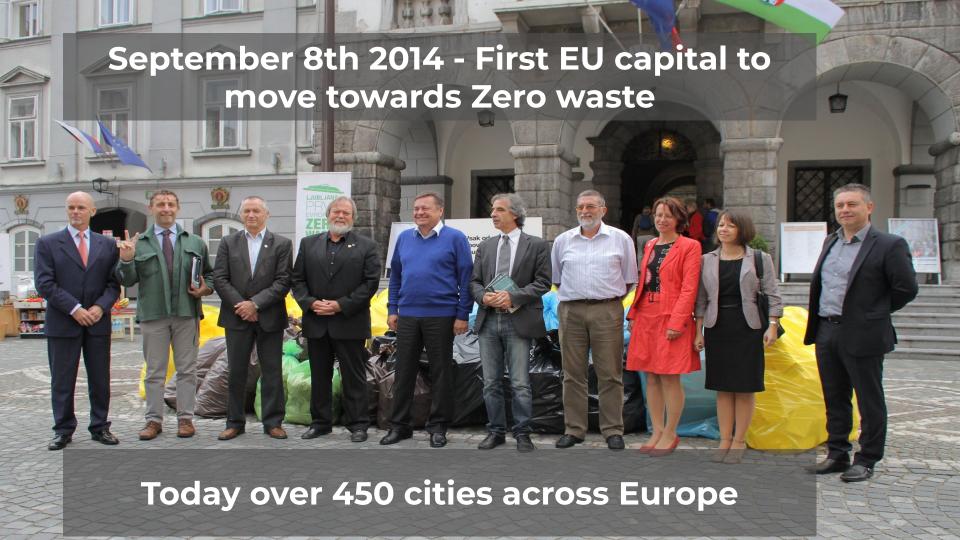

## LJUBLJANA

- Capital of Slovenia
- 293.000 inhabitants
- Best performing capital in Europe in waste management
- European Green Capital 2016 and continuing its vision

Mestna občina Ljubljana