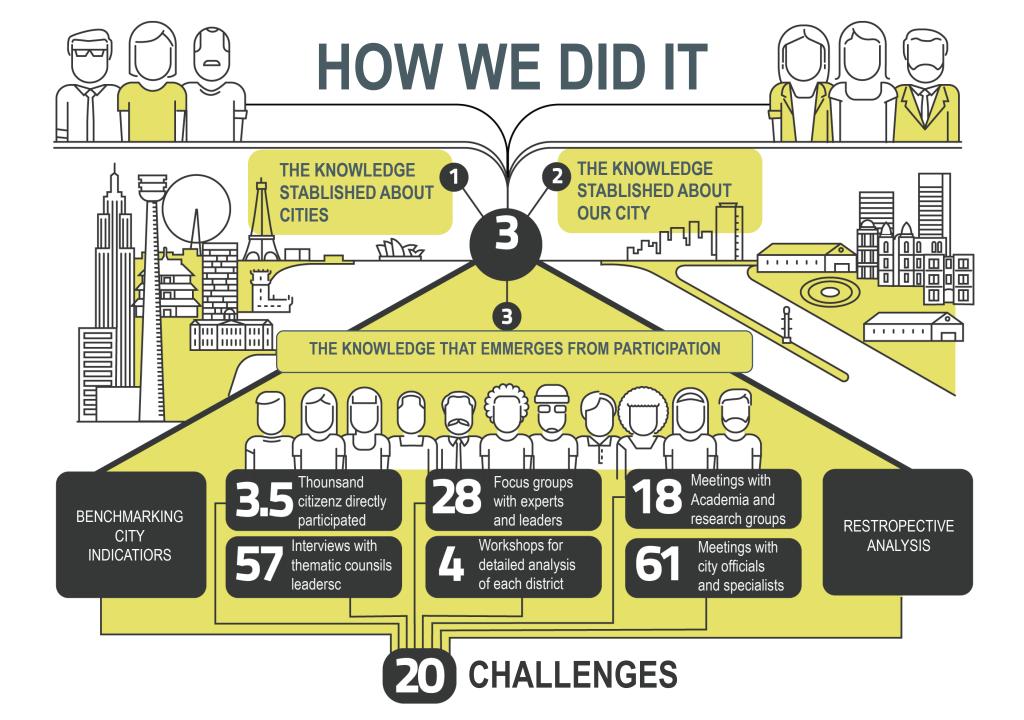

Consolidation of New Standards of Coexistence

WE LEARNED THAT MOST OF THOSE CHALLENGES SHARED SOME GROUNDS AMONG THEM AND HAD SIMILAR PATHS TO SOLUTIONS.

THEREFORE WE TRACED A CROSSED RELATIONS NETWORK TO FIND 12 TRANSDISCIPLINARY GUIDELINES FOR ACTION