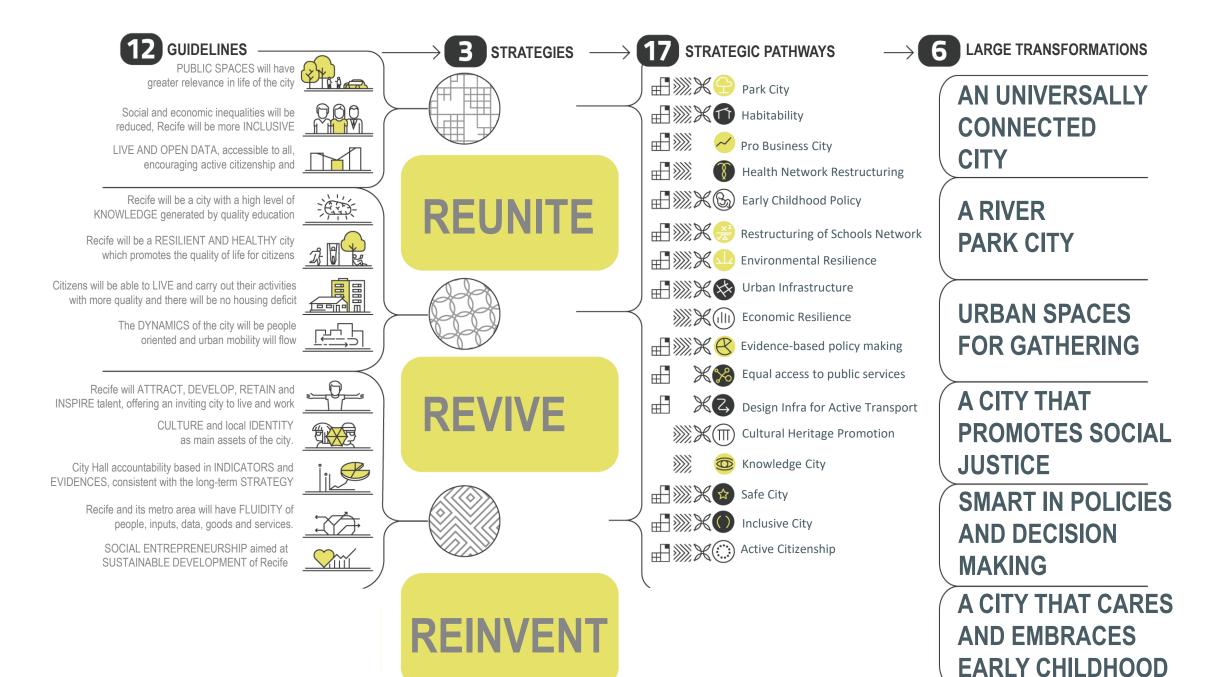

Consolidation of New Standards of Coexistence

WE LEARNED THAT MOST OF THOSE CHALLENGES SHARED SOME GROUNDS AMONG THEM AND HAD SIMILAR PATHS TO SOLUTIONS.

THEREFORE WE TRACED A CROSSED RELATIONS NETWORK TO FIND 12 TRANSDISCIPLINARY GUIDELINES FOR ACTION

TRANSDISCIPLINARY GUIDELINES

illi