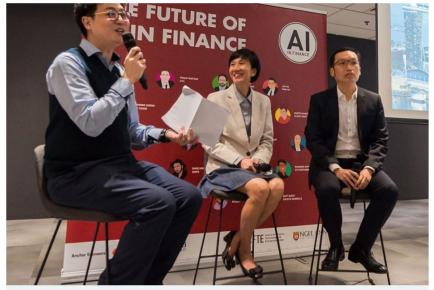

# Bank on your future with Artificial Intelligence in Finance programme

From left: Mr Patrice Choong, director of Sandbox in Ngee Ann Polytechic, Ms Janet Young, UOB's head of Group Channels and Digitalisation and Mr Ken Wong, head of OCBC Bank's AI Lab. PHOTO: NGEE ANN POLYTECHNIC "British banks to closed **800 branches** in 2017, **600** in 2016.