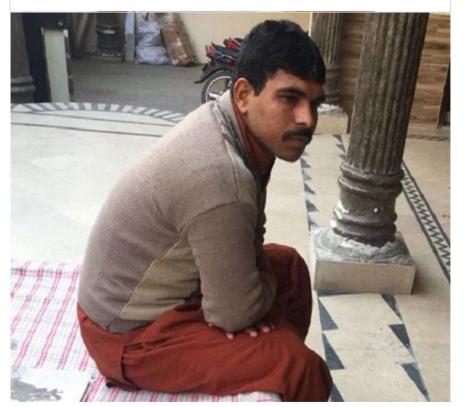

# Pakistan police arrest suspect in Zainab murder case

Interna

By Joshua Berlinger and Sophia Saifi, CNN (1) Updated 1820 GMT (0220 HKT) January 23, 2018