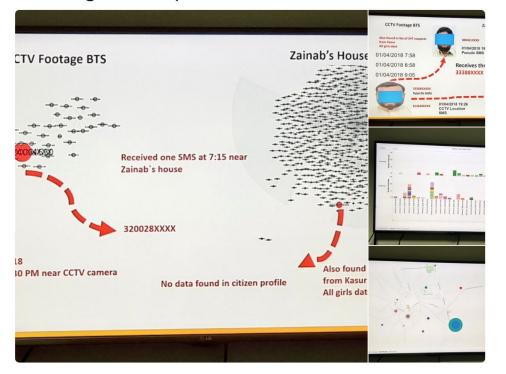

0

 $\vee$ 

Another night working on data using machine learning to decipher Zainab's case ...

12:21 PM - 12 Jan 2018