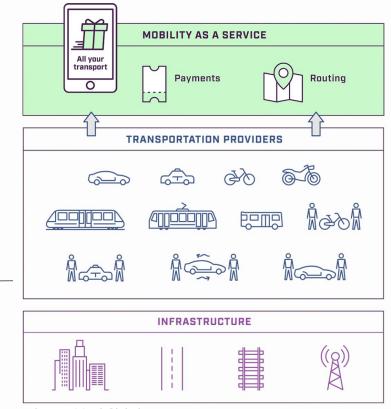

# the pain of urban transportation

### Innovators needed to rethink transport as Netflix or iTunes

#### The Brand Promise

Citizens can get from A to B using any type of vehicle, and payments are handled seamlessly via a mobile app.

#### The Brand Promise

Citizens can get from A to B using any type of vehicle, and payments are handled seamlessly via a mobile app.

**Behind-the-scenes:** The consumer app is powered by a platform in which multiple transport and payment providers are integrated through their APIs.

### SMART CITY MOBILITY-AS-A-SERVICE PLATFORM (Singapore)

Personalisation, Optimisation and Automation

Buses Trains Car-sharing Taxis Bike-sharing Scooter-sharing Autonomous Vehicles On-demand shuttles In the loop