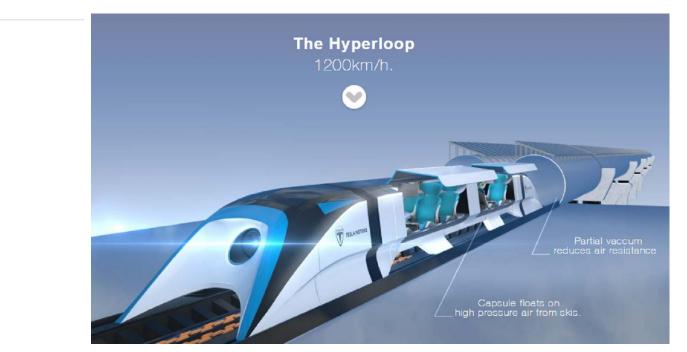

# Dubai is to test the feasibility of hyperloop trains

The technology could cut the journey time between Dubai and Abu Dhabi to just 12 minutes

ALEX DAVIES TRANSPORTATION 10.27.16 9:00 AM