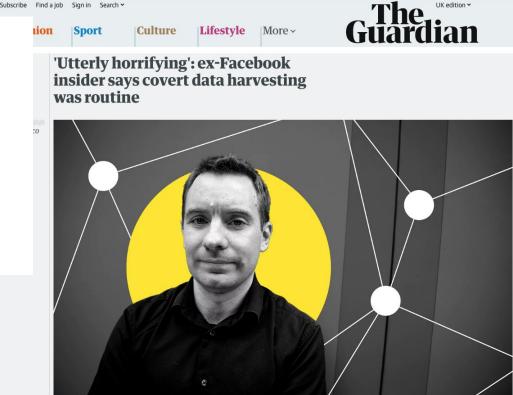

# Algorithms have been in the news with issues in data privacy and security

### **Risks associated with AI:**

- 1. Removing bias in algorithms.
- 2. Governing the ethical use of data.
- 3. Inability to understand how the algorithm reached a decision.

▲ Sandy Parakilas in San Francisco. 'It has been painful watching. Because I know that they could have prevented it.' Photograph: Robert Gumpert