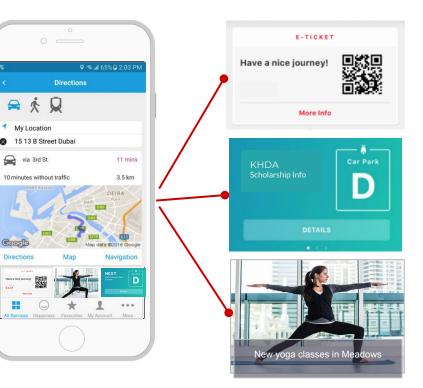

### Personalised Smart Services A World First

#### 2018

The most innovative companies use it, but no government has yet effectively personalised services for citizens.

### Personalised Real-Time to User's Interests and Context

### **FATIMA**

35yr - 45yrs Married Has children Housewife

#### Information on Interesting **Events and Programs** IT 30/30 fitness challenge departure **Business &** Driving Employment GITEX TECHNOLOGY WEEK 8 - 12 OCTOBER 2017 Residency DUBAI WORLD TRADE CENTER Visas RASHID **Total Payments** 5 3.055 AED Bills Fine 20yr - 30yrs ... Unmarried All Services Happiness Favourites My Account More Business owner (tech industry) Enjoys sports