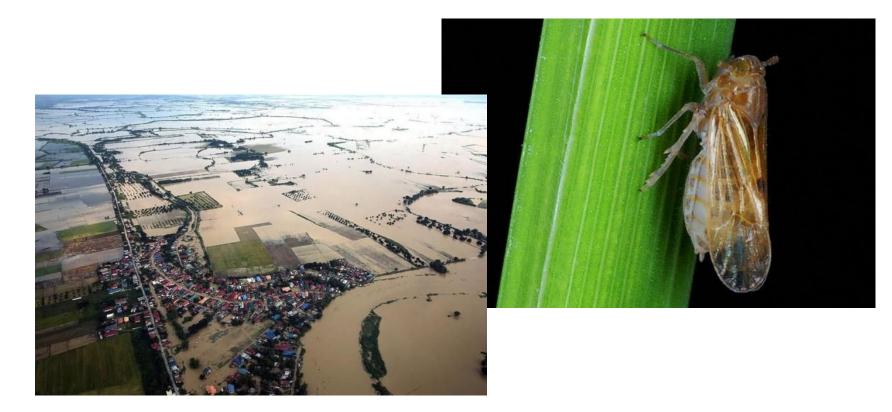

### MARGINAL FARMERS LIVE ON \$1 - \$4 PER DAY

### POOR FARMERS ARE VULNERABLE TO MANY RISKS

Pest infestations Soil erosion Moisture dearth Droughts Floods Typhoons Farmer health Poor seed quality How will they know when to plant seeds, when there are pests in a nearby village or when there is heavy rain on the way?

### SATELLITE REMOTE SENSING DATA

**nikka** utilizes high definition satellite imagery for the following main purposes:

- Pest warning via thermal imaging
- Plant vigor via examining crop density and flowering
- Plant disease via multispectral imaging
- Soil moisture discrimination

Al helps farmers mitigate risk by giving them warnings and recommendations on their mobile phone.