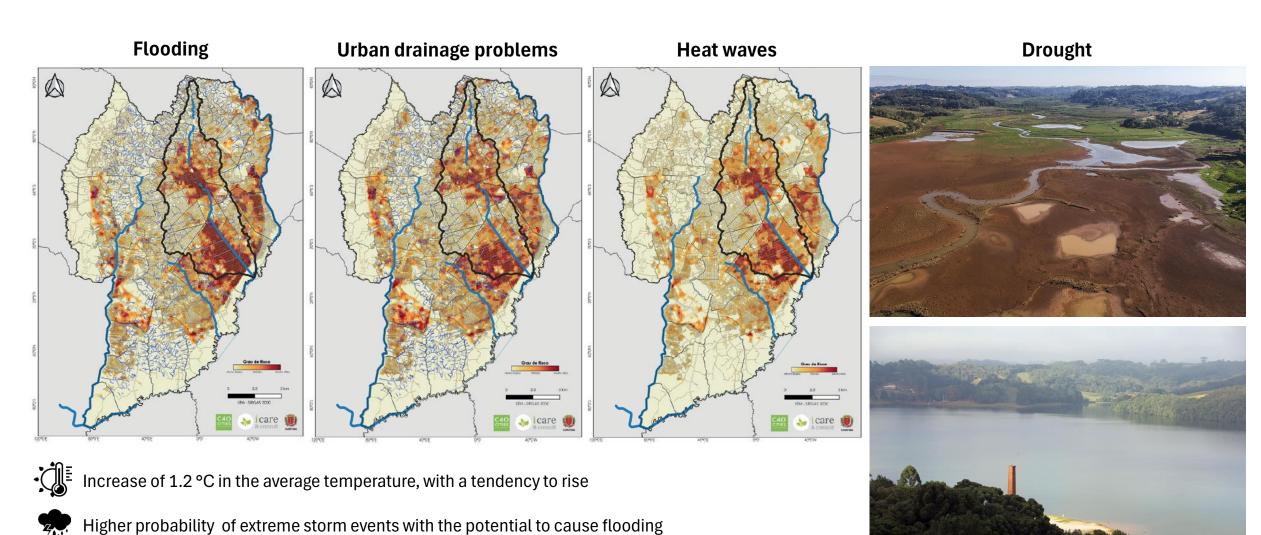

## **CLIMATE RISKS**

Increase in the frequency of consecutive days without rain, which may lead to long periods of drought