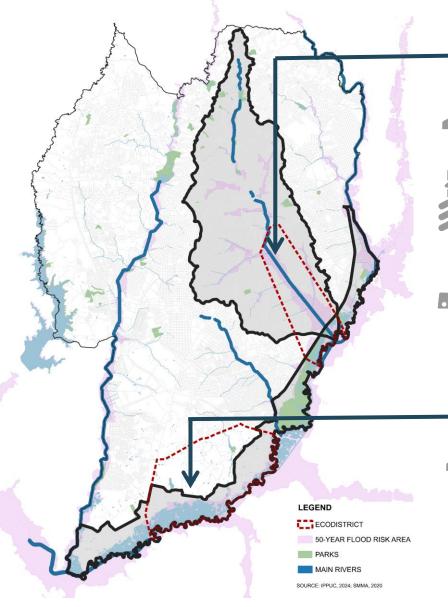

#### **BELEM BASIS**

#### **FLOOD RISK AREA**

**48,000** inhabitants

19,000 households370 households are in informal settlements

**4,420** families with per capita income less than US\$ 130.00

#### **WATER RESERVE**

**38,000** inhabitants

**1,492 ha** permanent preservation

## **BELEM BASIS RECOVERY**