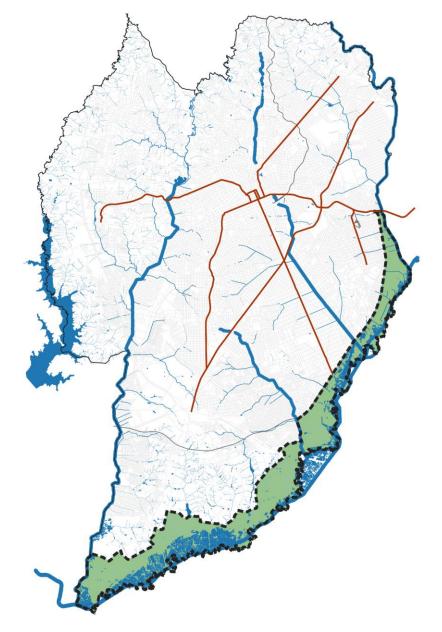

#### **BELEM BASIS**

#### **FLOOD RISK AREA**

**48,000** inhabitants

19,000 households370 households are in informal settlements

**4,420** families with per capita income less than US\$ 130.00

#### **WATER RESERVE**

**38,000** inhabitants

**1,492 ha** permanent preservation