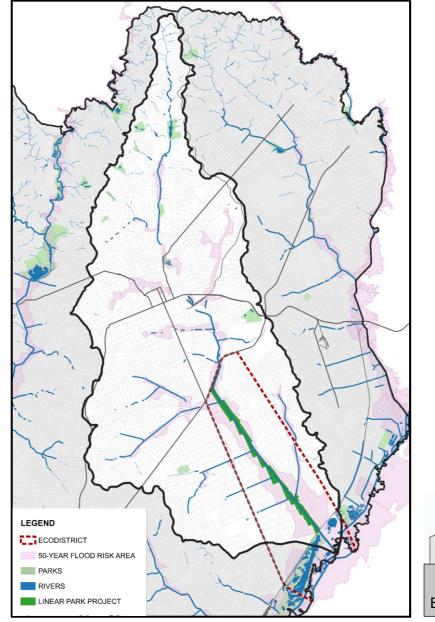

age conditions, shading and natural cooling.

ACTION 3 - Rainwater management based on concepts of sustainable urban drainage and solutions based on nature.

**ACTION 4 -** Promotion of water security.

**ACTION 5 -** Establishment and regulation of criteria for **resilient buildings.** 

**ACTION 6 -** Improvement and expansion of **food and nutrition** security policies.



**GOVERNANCE** 

#### Structure:

- Deliberative
- Strategic
- Coordination and Operation





#### **BELEM BASIS**

#### **FLOOD RISK AREA**



**48,000** inhabitants



19,000 households370 households are in informal settlements



**4,420** families with per capita income less than US\$ 130.00

#### **WATER RESERVE**



**38,000** inhabitants



**1,492 ha** permanent preservation

## **BELEM BASIS RECOVERY**









# **WATER RESERVE PROJECT**





- Emergency water supply drought periods
- Ecosystem services preservation
- Nature-based Solutions
- Urban biodiversity
- Low-density Occupation Plan
- Urban agriculture





# Thank you

Nathália Oenning Ribeiro

IPPUC - Architect and Urban Planner natribeiro@ippuc.org.br

Felipe Maia Ehmke

SMMA - Environmental Engineer fehmke@curitiba.pr.gov.br