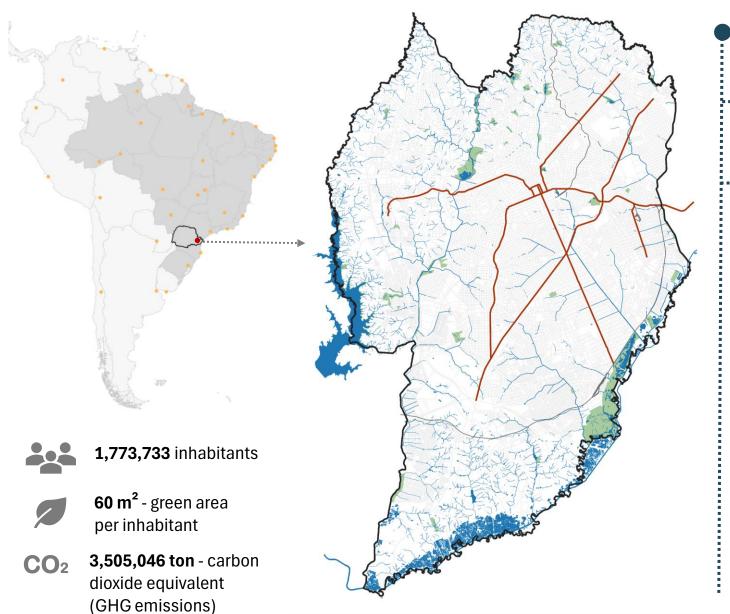

# PLANNING FOR CLIMATE CHANGE

**CURITIBA | BRAZIL** 



# **CURITIBA - CLIMATE ACTION PLAN**







#### Curitiba Master Plan

- National public policies and international commitments
- Strategic Plans



## **CLIMATE RISKS**





Increase in the frequency of consecutive days without rain, which may lead to long periods of drought

### **ADAPTATION TO CLIMATE CHANGE**





URBAN AND ENVIRONMENTAL QUALITY

ACTION 1 - Expansion of green areas to increase carbon stock.

ACTION 2 - Permeability and improvement of drainage conditions, shading and natural cooling.

ACTION 3 - Rainwater management based on concepts of sustainable urban drainage and solutions based on nature.

**ACTION 4 -** Promotion of water security.

**ACTION 5 -** Establishment and regulation of criteria for **resilient buildings.** 

**ACTION 6 -** Improvement and expansion of **food and nutrition** security policies.