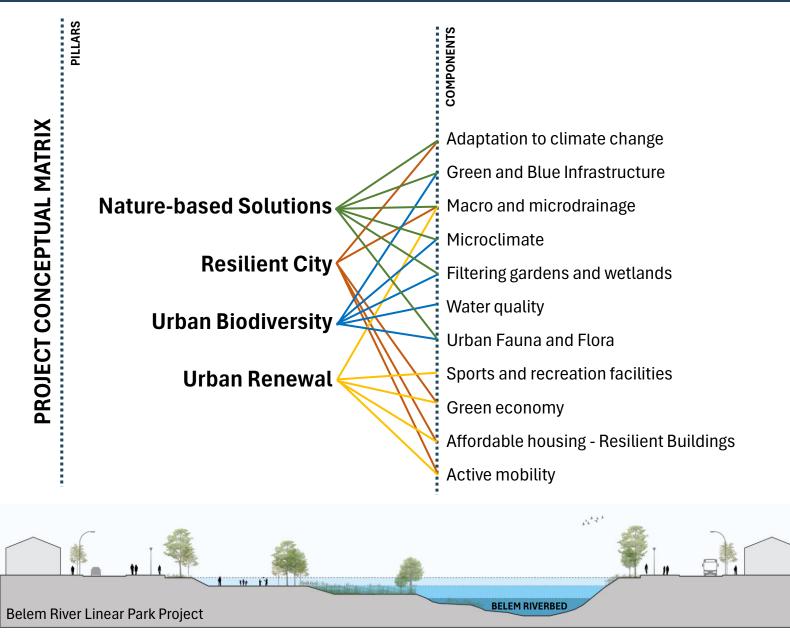

### **ADAPTATION TO CLIMATE CHANGE**

URBAN AND ENVIRONMENTAL QUALITY

ACTION 1 - Expansion of green areas to increase carbon stock.

ACTION 2 - Permeability and improvement of drainage conditions, shading and natural cooling.

ACTION 3 - Rainwater management based on concepts of sustainable urban drainage and solutions based on nature.

**ACTION 4 -** Promotion of water security.

**ACTION 5 -** Establishment and regulation of criteria for **resilient buildings.** 

**ACTION 6 -** Improvement and expansion of **food and nutrition** security policies.

**GOVERNANCE** 